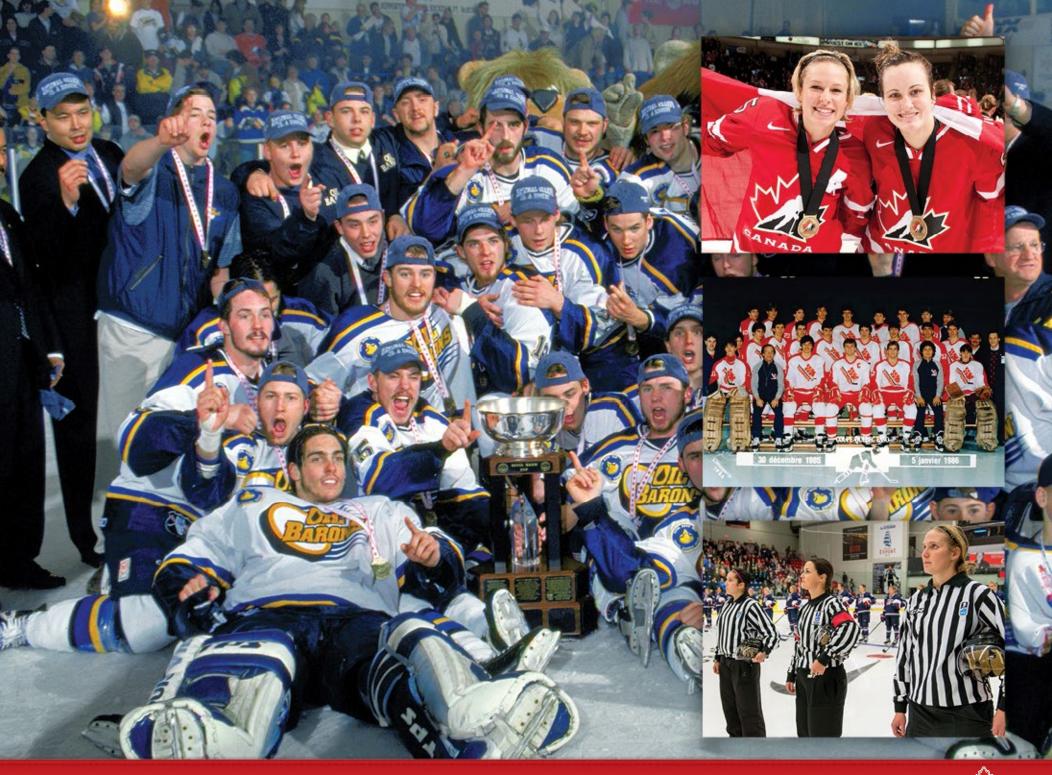

# Year in Review

# chents

Another hockey season is in the books, and it was another year of growth for Hockey Canada's national team events and national championships held in Canada. In total, more than 150,000 fans watched games live, another 1.5 million watched on TSN/RDS, the official broadcasters of Hockey Canada, and more than 100,000 logged on to free webcasts thanks to Hockey Canada's partnership with FASTHockey. Five provinces – from Nova Scotia to British Columbia – welcomed domestic events, putting the future of the game on display for all Canadians to see, and giving hundreds of players the chance to represent their hometown, province and country in front of the most passionate hockey fans in the world.