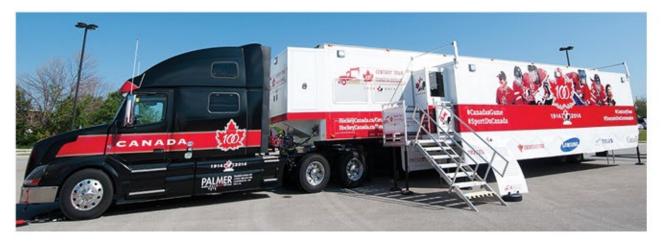

# muersary

As Hockey Canada celebrates 100 years on Dec. 4, it is taking the festivities from coast to coast to coast, and to arenas around the world this season. Thanks to support from the Government of Canada, the centrepiece of the 100th anniversary is the Hockey Canada Century Tour, a caravan that is criss-crossing the country, bringing the history of Canada's game to more than one million Canadians with a state-ofthe-art interactive timeline of milestone hockey moments and artifacts, and on-ice experiences on a one-third scale synthetic ice rink. In addition, Canada's national teams will wear a special 100th anniversary jersey throughout the 2014-15 season, including at all IIHF and IPC world championships.

#### **IMPORTANT CENTURY TOUR FACTS**

- · 100 communities visited
- 13 branches visited
- 20,000 square feet in exhibits
- 26,000+ kilometres travelled (as of Jan. 1, 2015)
- 8,000+ green screen photos sent from the truck in the first three months
- 81,000+ active attendees in the first three months on tour
- 1,003 teachers registered for the schools program in the first three months