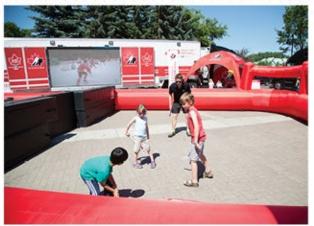

# muersary

As Hockey Canada celebrates 100 years on Dec. 4, it is taking the festivities from coast to coast to coast, and to arenas around the world this season. Thanks to support from the Government of Canada, the centrepiece of the 100th anniversary is the Hockey Canada Century Tour, a caravan that is criss-crossing the country, bringing the history of Canada's game to more than one million Canadians with a state-ofthe-art interactive timeline of milestone hockey moments and artifacts, and on-ice experiences on a one-third scale synthetic ice rink. In addition, Canada's national teams will wear a special 100th anniversary jersey throughout the 2014-15 season, including at all IIHF and IPC world championships.

#### **IMPORTANT CENTURY TOUR FACTS**

- · 100 communities visited
- 13 branches visited
- 20,000 square feet in exhibits
- 26,000+ kilometres travelled (as of Jan. 1, 2015)
- 8,000+ green screen photos sent from the truck in the first three months
- 81,000+ active attendees in the first three months on tour
- 1,003 teachers registered for the schools program in the first three months