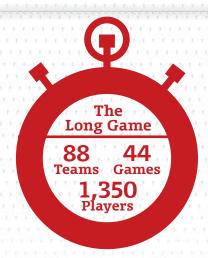

The Long Game included 88 teams in 44 games (approximately 1,350 players) in 33 communities.