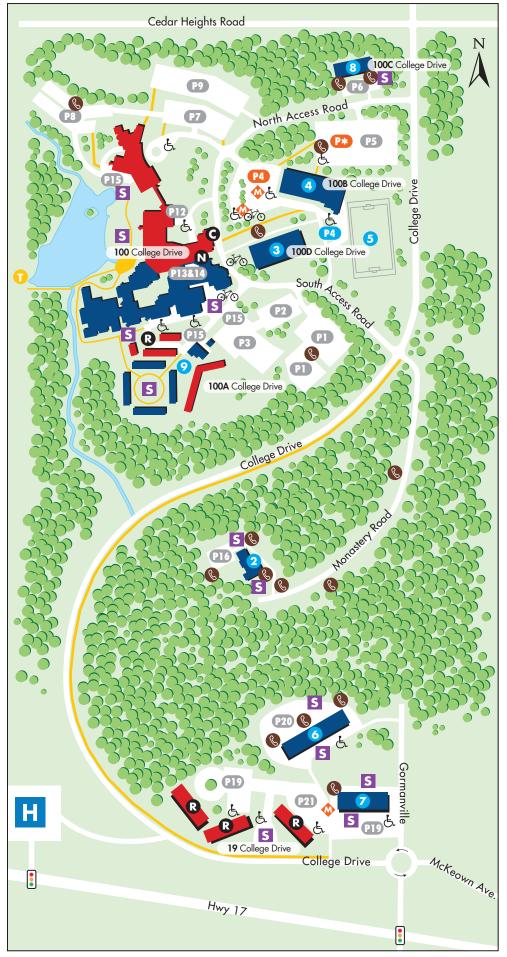

## THE EDUCATION CENTRE MAP

- Canadore College
- **G** Canadore Welcome Centre
- R Canadore College Residences
- Nipissing University
- Nipissing Main Entrance
- 2 Monastery Hall
- 3 Harris Learning Library
- 4 R.J.Surtees Athletics Centre
- 5 Playing Field
- Chancellors House
- Founders House
- **8** Governors House
- 7 Townhouse-Style Residences
- Poo Parking Lots (by permit)
- Visitor Parking Lot (pay & display)
- Overflow for Lot 4
- Parking Meters
- & Accessibility Parking
- Walking Paths
- Campus Trails Entrance (20 km)
- S Smoking Permitted
- Emergency Phones

Canadore College 100 College Drive, Box 5001 North Bay, ON P1B 8K9 Tel: 705.474.7600 www.canadorecollege.ca

Nipissing University 100 College Drive, Box 5002 North Bay, ON P1B 8L7 Tel: 705-474-3450 www.nipissingu.ca