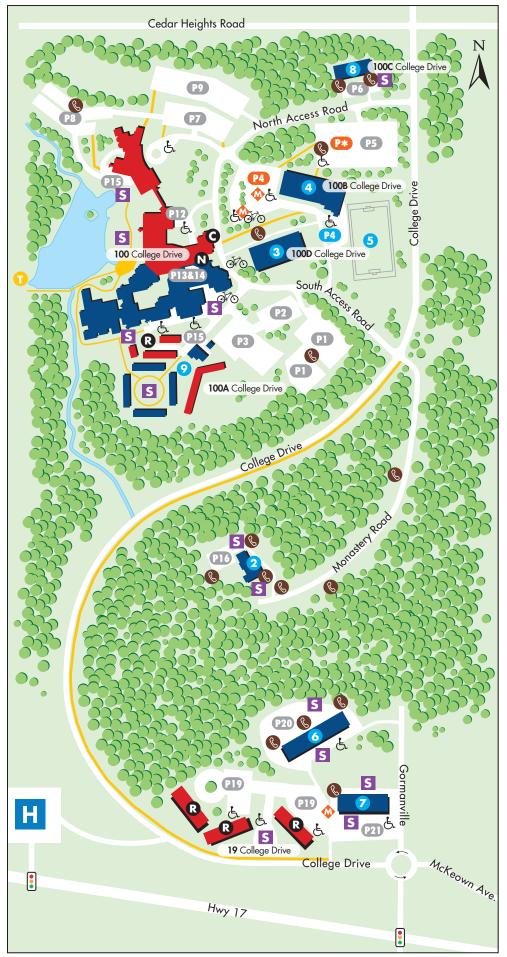

## THE EDUCATION CENTRE MAP

- Canadore College
- Canadore Welcome Centre
- R Canadore College Residences
- Nipissing University
- Nipissing Main Entrance
- 2 Monastery Hall
- 3 Harris Learning Library
- 4 R.J.Surtees Athletics Centre
- 5 Playing Field
- 6 Chancellors House
- Founders House
- **8** Governors House
- 7 Townhouse-Style Residences
- Parking Lots (by permit)
- Visitor Parking Lot (pay & display)
- Overflow for Lot 4
- Parking Meters
- & Accessibility Parking
- Walking Paths
- Campus Trails Entrance (20 km)
- S Smoking Permitted
- Emergency Phones