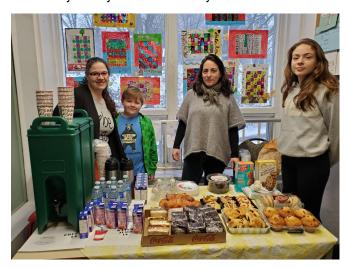

### PARENT TEACHER BAKE SALE SUCCESS!

As the teachers got to meet all of the parents, PPO set up shop in the hallways ready to welcome everyone.

With 2 tables set up at both North & South campuses, the bake sale fundraiser was a success providing both parents and students with beverages and treats!