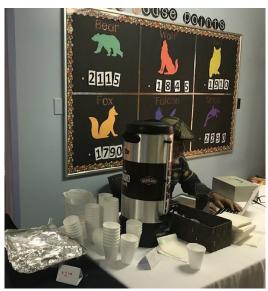

### PARENT TEACHER BAKE SALE SUCCESS!

As the teachers got to meet all of the parents, PPO set up shop in the hallways ready to welcome everyone.

With 2 tables set up at both North & South campuses, the bake sale fundraiser was a success providing both parents and students with beverages and treats!