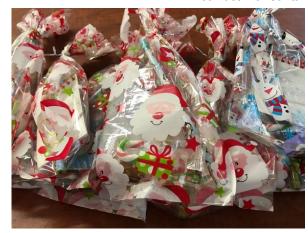

## PREPARATION FOR BREAKFAST WITH SANTA

It takes a village to support our children at school and the support shown to make these gifts for the students was wonderful!

Thank you to all of our volunteers who came out to bag over 550 gift bags for all of our students to enjoy for the upcoming Breakfast with Santa.