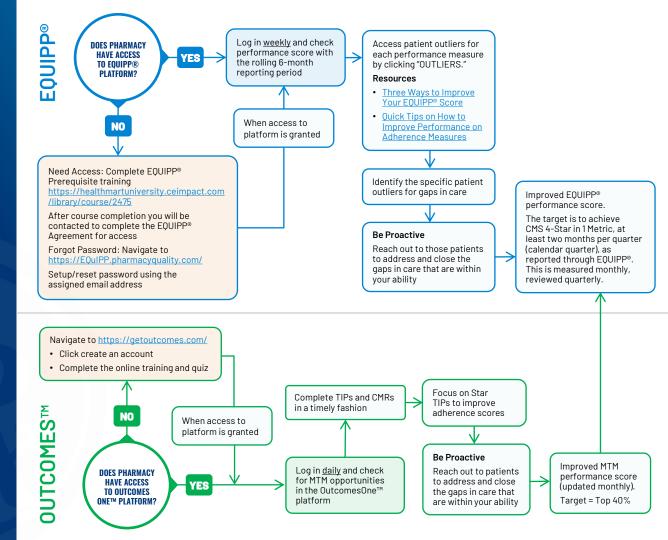

## Maximizing Performance

A minimum requirement for Health Mart pharmacies is to achieve at least ONE performance criteria from the list below:

- Attain CMS 4 Star level in one PDC/SUPD measure in the EQUIPP<sup>®</sup> platform
- Attain an MTM performance score of 4 or 5 indicating Top 40% as measured in OUTCOMES<sup>™</sup>
- Be located in a market identified by the government to be an area of focus which has a Social Vulnerability Index (SVI) over 0.50, Medically Underserved Area/Population (MUA/P) score less than 63, or Health Professional Shortage Area (HPSA) score over 17