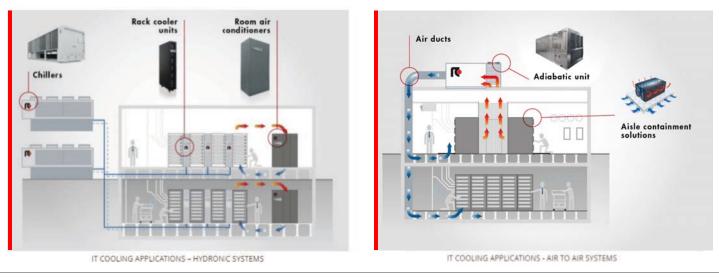

IT COOLING APPLICATIONS

#### DATA CENTER APPLICATIONS

A large array of solutions and systems to provide precise temperature, humidity control and filtration for ICT data centres and Telecom applications.