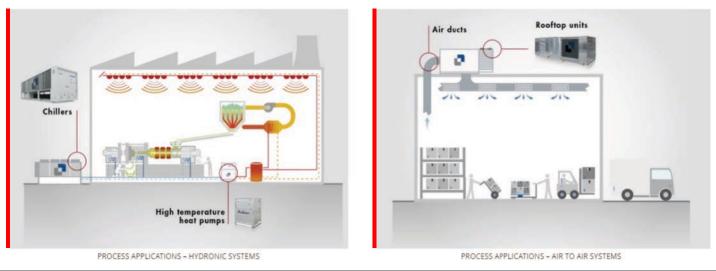

## **PROCESS APPLICATIONS**

A large array of solutions to provide temperature control of processes (food, pharmaceutical, automotive, plastic moulding, etc.) and ideal storage conditions.

## Process: typical applications and examples