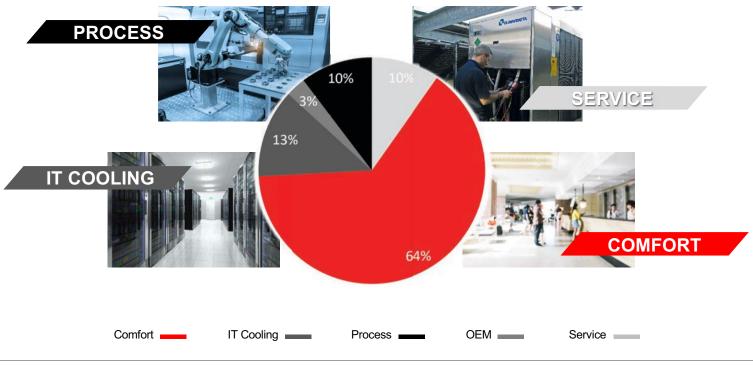

## Sales Figures

## Turnover 2018 Breakdown by Segment

Heating and Cooling

## Brands & Segments: Climaveneta

## 

**COMFORT APPLICATIONS** 

**PROCESS APPLICATIONS** 

Climaveneta's mission is to provide energy efficient heating and air conditioning solutions that enhance everyone's comfort, improve the profitability of a building, and do not contribute to an increase in CO2 levels.

## Brands & Segments: RC

With more than 50-year experience in the HPAC segment, RC brand provides ICT cooling solutions for data center, telecom applications and mission-critical applications needing precise temperature and humidity control.

IT COOLING APPLICATIONS