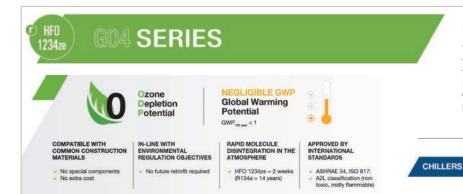

#### PRODUCT RANGE WITH HFO 1234ze REFRIGERANT.

The G04 series with HFO 1234ze refrigerant is the greenest ecofriendly alternative to traditional refrigerants and the perfect solution for HVAC plants where environmental issue is a key priority. Featuring GWP values almost 0, the G04 series maintain very high efficiency values and operating performance similar to the R134a products.