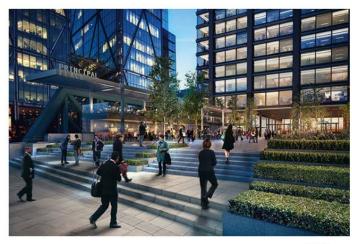

## Office buildings

**PRINCIPAL PLACE LONDON** Great Britain – London

**EUSTON ROAD** Great Britain – London

Application MIXED-USE DEVELOPMENT

Cooling Capacity: 9243 kW

Heating Capacity: 478 kW Installed Units: 6x TECS2-W/LC 1453 1x FOCS2-W/R/CA-E 1801 Application OFFICE BUILDINGS