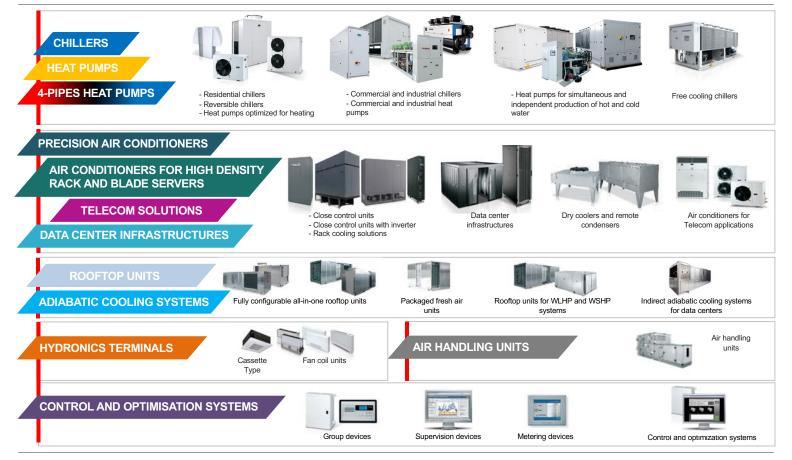

## Product and Technologies

R513a

**REDUCED GWP** 

IPCC AR5

## New Refrigerant Trends

**G05 SERIES** 

#### PRODUCT RANGE WITH HFO 1234ze REFRIGERANT.

The G04 series with HFO 1234ze refrigerant is the greenest ecofriendly alternative to traditional refrigerants and the perfect solution for HVAC plants where environmental issue is a key priority. Featuring GWP values almost 0, the G04 series maintain very high efficiency values and operating performance similar to the R134a products.

#### PRODUCT RANGE WITH HFO 1234ze REFRIGERANT.

The green alternative to R134a Among the alternative refrigerants available on the market, the R513a of the G05 series features very low GWP values and 0 depletion potential.