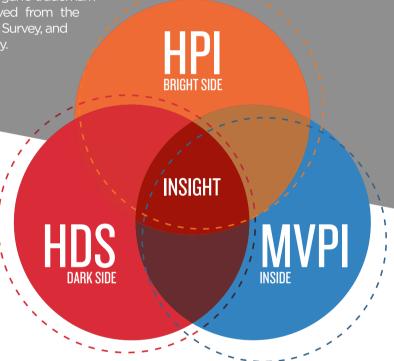

The Insight series provides organizations with scientifically validated information about an individual's strengths, performance risks, and core values. Used as a feedback tool for selection or development, the easy-to-understand series gives emerging and mid-level managers the self-awareness needed to perform effectively. Based on Hogan's trademark assessments, the three-part series includes reports derived from the Hogan Personality Inventory, Hogan Development Survey, and Motives, Values, Preferences Inventory.

#### **HOGAN PERSONALITY INVENTORY**

The HPI describes workplace performance. including how an individual manages stress, interacts with others, approaches work tasks, and solves problems.

#### **HOGAN DEVELOPMENT SURVEY**

The HDS describes qualities that emerge in times of increased strain and can disrupt relationships, damage reputations, and derail peoples' chances of success.

### MOTIVES, VALUES, PREFERENCES **INVENTORY**

The MVPI describes people's core values that are part of an individual's identity the goals and interests that determine satisfaction and drive careers.

Q: What is the singlemost important thing a CEO can do to maximize his or her company's performance?